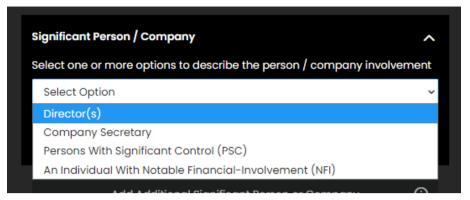

There are some combinations of the 4 options not allowed therefore the number of options in the dropdown value can change.

Below example shows that if a Director(s) is chosen, the only available options are the (PSC) and (NFI).

| Significant Person / Company                                   | ^          |
|----------------------------------------------------------------|------------|
| Select one or more options to describe the person / company in | nvolvement |
| Director(s) ×                                                  | <          |
| Director(s)                                                    | ×          |
| Persons With Significant Control (PSC)                         |            |
| An Individual With Notable Financial-Involvement (NFI)         |            |
| Surname                                                        |            |
| Surname                                                        |            |
| Other Given Names (Optional)                                   |            |
| Other Given Names (Optional)                                   |            |