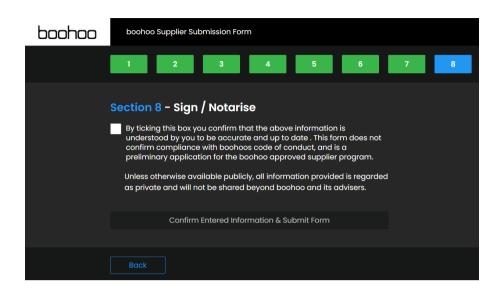

|
|        | <b>€</b>                                                      |
|        | Drop files here to upload or                                  |
|        | Select files                                                  |
|        | Upload a photograph of the factory floor / workplace here:    |
|        | Crop files here to upload or                                  |
|        | Select files                                                  |
|        |                                                               |
|        | Back                                                          |

## **Section 7 - Sample Documentation**

First 3 file uploads allow .PDF, .DOCX, .JPG, .JPEG, .PNG Forth file upload allows .JPG, .JPEG, .PNG Max. file size: 10MB

### Section 8 - Sign / Notarise